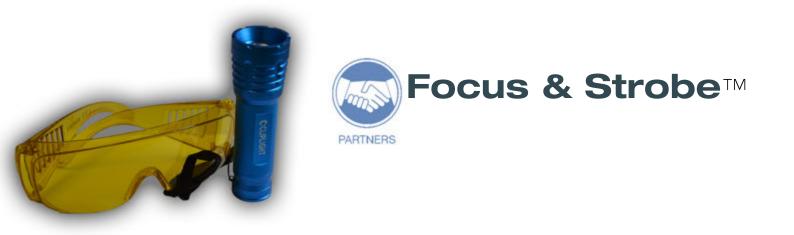

## **FOCUS&STROBE**<sup>™</sup>

Focus & Strobe packs a big punch for a small light. 180 lumens, a perfect circular spotlight, wide or focusing beams and strobing capabilities. Fits easily in your pocket to go where you have to. Focus & Strobe, the ultimate flashlight for any job. Available from Pump House.