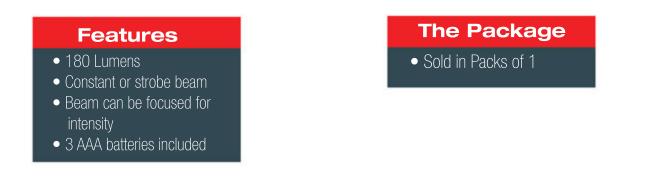

## **FOCUS&STROBE**<sup>™</sup>

Focus & Strobe packs a big punch for a small light. 180 lumens, a perfect circular spotlight, wide or focusing beams and strobing capabilities. Fits easily in your pocket to go where you have to. Focus & Strobe, the ultimate flashlight for any job. Available from Pump House.